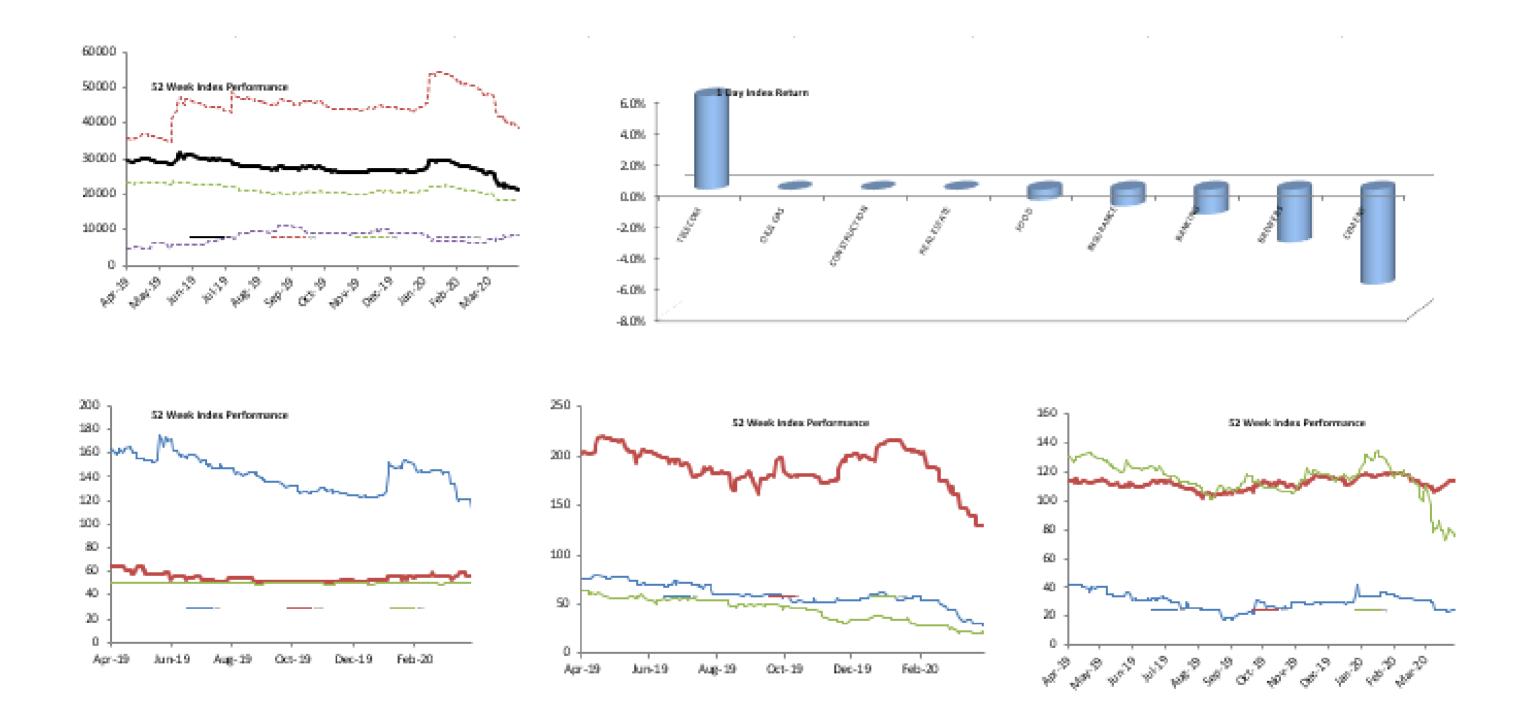

| Index Performance          |        |         |         |         |            |             |              |              |           |
|----------------------------|--------|---------|---------|---------|------------|-------------|--------------|--------------|-----------|
|                            |        |         |         |         |            |             |              | <b>52 Wk</b> |           |
|                            | 1 Day  | 1 Wk    | 3 Month | 6 Month |            |             |              | Volatility   | 52 Wk Max |
| ARM Sector Indices         | Return | Return  | Return  | Return  | QTD Return | YTD sReturn | 52 Wk Return | (SD)         | Drawdown  |
| BANKING                    | -2.30% | -5.50%  | -37.07% | -31.78% | -3.87%     | -37.25%     | -42.09%      | 2.00%        | -11.71%   |
| BREWERS                    | -7.50% | -13.55% | -56.96% | -51.58% | -10.62%    | -56.96%     | -63.82%      | 2.25%        | -8.62%    |
| CEMENT                     | 6.30%  | -0.15%  | -3.11%  | -9.09%  | -0.17%     | -3.43%      | -26.20%      | 1.60%        | -6.78%    |
| TELECOM                    | -3.57% | -4.25%  | -8.36%  | -19.51% | 2.08%      | -6.05%      | -24.23%      | 1.64%        | -6.52%    |
| PERSONAL CARE              | 0.79%  | -1.17%  | -43.48% | -55.82% | -5.72%     | -46.30%     | -66.93%      | 2.53%        | -9.37%    |
| CONSTRUCTION               | 0.00%  | 0.13%   | 5.71%   | 9.33%   | 0.00%      | 5.71%       | -12.85%      | 1.71%        | -10.26%   |
| FOOD                       | 0.17%  | -0.27%  | -39.01% | -34.54% | -0.53%     | -38.81%     | -35.95%      | 1.87%        | -7.36%    |
| INSURANCE                  | -0.31% | -0.25%  | -3.38%  | -0.20%  | -1.38%     | -2.97%      | -0.75%       | 0.92%        | -3.94%    |
| OIL& GAS                   | 0.00%  | 2.58%   | -29.90% | -18.26% | 0.00%      | -42.02%     | -41.79%      | 4.17%        | -18.51%   |
| REAL ESTATE                | 0.00%  | 0.09%   | -0.14%  | -0.26%  | 0.00%      | -0.14%      | -2.00%       | 0.13%        | -0.45%    |
| ARM Capitalisation Indices |        |         |         |         |            |             |              |              |           |
| Large Cap (Top 10%)        | 0.22%  | -3.06%  | -13.26% | -15.08% | -0.68%     | -13.02%     | 7.22%        | 2.00%        | -4.78%    |
| Mid Cap (Mid 30%)          | -0.15% | -1.13%  | -13.00% | -11.94% | -1.60%     | -12.99%     | -20.89%      | 0.75%        | -3.95%    |
| Small Cap (Bottom 60%)     | -0.41% | -0.33%  | -5.12%  | -4.84%  | -0.40%     | -4.75%      | 69.71%       | 3.97%        | -20.62%   |

|                               |                  |                              |                 | 1 day  | 1 week  | 3 month  | 6 month |              |            |            |          |         |          |         |            |          |
|-------------------------------|------------------|------------------------------|-----------------|--------|---------|----------|---------|--------------|------------|------------|----------|---------|----------|---------|------------|----------|
|                               |                  | Market Cap. (N'mln)          | Closing Price   | Return | Return  | Return   | Return  | 52 wk Return | QTD Return | YTD Return | QTD High | QTD Low | YTD High | YTD Low | 52 Wk High | 52 Wk Lo |
| BANKING                       |                  |                              |                 |        |         |          |         |              |            |            |          |         |          |         |            |          |
| Access Bank                   | 31-Dec           | 159,103.85                   | 5.50            | -4.35% | -10.57% | -45.54%  | -25.68% | -1.79%       | -7.56%     | -45.00%    | 5.75     | 5.50    | 11.60    | 5.40    | 11.60      | 5.40     |
| FBN Holdings                  | 31-Dec           | 132,812.58                   | 3.70            | -5.13% | -10.84% | -43.08%  | -32.73% | -49.66%      | -6.33%     | -39.84%    | 3.90     | 3.70    | 7.70     | 3.70    | 8.00       | 3.70     |
| FCMB                          | 31-Dec           | 28,713.93                    | 1.45            | -3.33% | -3.33%  | -20.33%  | -9.38%  | -17.14%      | -3.33%     | -21.62%    | 1.50     | 1.45    | 2.09     | 1.45    | 2.18       | 1.45     |
| Guaranty Trust Bank           | 31-Dec           | 509,159.40                   | 17.30           | -1.42% | -3.89%  | -40.75%  | -35.93% | -50.57%      | -2.26%     | -41.75%    | 17.55    | 17.30   | 34.00    | 16.75   | 35.60      | 16.75    |
| StanbicIBTC HOLDCO            | 31-Dec           | 239,000.00                   | 23.90           | -1.65% | -1.65%  | -40.25%  | -37.11% | -48.32%      | -1.65%     | -41.71%    | 24.30    | 23.90   | 42.50    | 23.85   | 47.00      | 23.85    |
| United Bank For Africa        | 31-Dec           | 159,959.73                   | 4.85            | -2.02% | -5.83%  | -32.64%  | -19.83% | -23.62%      | -3.00%     | -32.17%    | 4.95     | 4.85    | 8.90     | 4.40    | 8.90       | 4.40     |
| Union Bank                    | 31-Dec           | 111,776.32                   | 6.60            | 0.00%  | 0.00%   | 9.09%    | -5.71%  | -0.75%       | 0.00%      | 10.00%     | 6.60     | 6.60    | 7.60     | 5.70    | 7.60       | 5.70     |
| Wema Bank                     | 31-Dec           | 19,349.30                    | 0.49            | 2.08%  | -5.77%  | -27.94%  | -16.95% | -30.00%      | -2.00%     | -33.78%    | 0.49     | 0.48    | 0.79     | 0.44    | 0.79       | 0.44     |
| Zenith Bank                   | 31-Dec           | 345,361.43                   | 11.00           | -3.51% | -9.09%  | -41.18%  | -40.22% | -46.34%      | -5.98%     | -40.86%    | 11.40    | 11.00   | 22.75    | 10.70   | 22.75      | 10.70    |
| Ecobank                       | 31-Dec           | 62,215.55                    | 3.90            | -3.70% | -7.14%  | -40.46%  | -46.21% | -66.38%      | -12.36%    | -40.00%    | 4.05     | 3.90    | 8.00     | 3.90    | 12.10      | 3.90     |
| Fidelity Bank                 | 31-Dec           | 49,257.15                    | 1.70            | -2.86% | -6.08%  | -15.84%  | 2.41%   | -9.57%       | -4.49%     | -17.07%    | 1.75     | 1.70    | 2.37     | 1.53    | 2.37       | 1.40     |
| Sterling Bank                 | 31-Dec           | 31,957.36                    | 1.11            | 0.91%  | 2.78%   | -41.58%  | -39.01% | -56.47%      | -3.48%     | -44.22%    | 1.11     | 1.10    | 2.04     | 0.99    | 2.74       | 0.99     |
|                               |                  |                              |                 |        |         |          |         |              |            |            |          |         |          |         |            |          |
| BREWERIES                     |                  |                              |                 |        |         |          |         |              |            |            |          |         |          |         |            |          |
| Guinness                      | 30-Jun           | 34,183.66                    | 22.70           | 0.00%  | -9.92%  | -24.46%  | -33.24% | -63.65%      | -9.92%     | -24.46%    | 22.70    | 22.70   | 30.20    | 22.70   | 62.45      | 22.70    |
| Nigerian Breweries            | 31-Dec           | 178,404.77                   | 22.50           | -9.27% | -16.04% | -61.86%  | -54.08% | -62.50%      | -12.28%    | -61.86%    | 24.80    | 22.50   | 59.00    | 22.50   | 66.05      | 22.50    |
| International Breweries       | 31-Mar           | 16,312.63                    | 5.00            | -6.54% | 0.00%   | -47.37%  | -60.32% | -78.72%      | 2.04%      | -47.37%    | 5.35     | 5.00    | 9.50     | 4.90    | 23.50      | 4.90     |
| CEMENT & CONSTRUCTION         |                  |                              |                 |        |         |          |         |              |            |            |          |         |          |         |            |          |
| Dangote Cement                | 31-Dec           | 2,188,001.15                 | 128.40          | 9.93%  | -1.00%  | -9.58%   | -15.08% | -32.06%      | -1.00%     | -9.58%     | 128.40   | 116.80  | 179.90   | 116.80  | 205.00     | 116.80   |
| BUA CEMENT                    | 31-Dec           | 1,195,411.70                 | 35.30           | 0.00%  | 0.00%   | N/A      | N/A     | N/A          | 0.00%      | N/A        | 35.30    | 35.30   | 41.00    | 34.40   | 41.00      | 34.40    |
| Lafarge                       | 31-Dec           | 50,422.75                    | 9.20            | 0.00%  | -1.08%  | -33.33%  | -42.50% | -20.35%      | 0.00%      | -39.87%    | 9.20     | 9.20    | 17.60    | 9.10    | 17.60      | 9.10     |
| Julius Berger                 | 31-Dec           | 29,106.00                    | 22.05           | 0.00%  | 0.23%   | 10.80%   | 18.87%  | -19.82%      | 0.00%      | 10.80%     | 22.05    | 22.05   | 24.00    | 19.90   | 27.50      | 18.00    |
| UACN Property DevCo           | 31-Dec           | 1,306.25                     | 0.95            | 0.00%  | 3.26%   | -5.00%   | -8.65%  | -42.77%      | 0.00%      | -5.00%     | 0.95     | 0.95    | 1.08     | 0.83    | 1.68       | 0.82     |
| CONSUMER & PERSONAL           |                  |                              |                 |        |         |          |         |              |            |            |          |         |          |         |            |          |
| CARE                          |                  |                              |                 |        |         |          |         |              |            |            |          |         |          |         |            |          |
| PZ Cussons                    | 31-May           | 17,470.10                    | 4.40            | 0.00%  | 0.00%   | -22.12%  | -37.14% | -55.10%      | 0.00%      | -22.12%    | 4.40     | 4.40    | 5.85     | 3.75    | 9.80       | 3.75     |
| Unilever                      | 31-Dec           | 37,454.63                    | 9.90            | 0.00%  | -5.71%  | -52.17%  | -62.92% | -71.71%      | -10.00%    | -55.00%    | 9.90     | 9.90    | 20.70    | 9.90    | 35.00      | 9.90     |
| Glaxo Smithkline              | 31-Dec           | 5,740.21                     | 4.80            | 9.09%  | 37.14%  | -12.73%  | -32.39% | -52.71%      | 9.09%      | -21.31%    | 4.80     | 4.40    | 6.00     | 3.45    | 10.25      | 3.45     |
| FOOD & BEVERAGES              | 31-Dec           | 5,7 40.21                    | 4.00            | 3.0370 | 37.1470 | 12.7370  | 32.3370 | 32.7 170     | 3.0370     | 21.0170    | 4.00     | 7.70    | 0.00     | 0.40    | 10.20      | 3.43     |
|                               | 24 Das           | 13,335.23                    | 7.10            | 0.00%  | 14.52%  | -32.70%  | -32.06% | -29.00%      | 4.41%      | -32.70%    | 7.10     | 7.10    | 10.85    | 4.95    | 11.95      | 4.95     |
| Cadbury                       | 31-Dec           | •                            |                 |        |         |          |         |              |            |            |          |         |          |         |            |          |
| Dangote Flour Mills           | 30-Sep           | 111,250.00                   | 22.25           | 0.00%  | 0.00%   | 0.00%    | -0.45%  | 178.13%      | 0.00%      | 0.00%      | 22.25    | 22.25   | 22.25    | 22.25   | 23.20      | 8.00     |
| Dangote Sugar                 | 31-Dec           | 106,800.00                   | 8.90            | 0.00%  | -1.11%  | -36.43%  | -17.59% | -35.27%      | -1.11%     | -34.56%    | 8.90     | 8.90    | 15.05    | 8.90    | 16.55      | 8.50     |
| Flour Mills                   | 31-Mar           | 53,009.59                    | 20.20           | 5.48%  | -2.88%  | 2.54%    | 38.36%  | 15.10%       | -4.94%     | 2.54%      | 20.20    | 19.15   | 24.00    | 19.15   | 24.00      | 12.80    |
| Nestle                        | 31-Dec           | 606,382.03                   | 765.00          | 0.00%  | 0.00%   | -47.96%  | -45.16% | -47.24%      | 0.00%      | -47.96%    | 765.00   | 765.00  | 1,469.90 | 765.00  | 1,580.00   | 765.00   |
| Honeywell                     | 31-Mar           | 7,137.18                     | 0.90            | -8.16% | -1.10%  | -10.00%  | -10.00% | -22.41%      | -8.16%     | -9.09%     | 0.98     | 0.90    | 1.18     | 0.83    | 1.20       | 0.83     |
| UACN                          | 31-Dec           | 12,485.62                    | 6.50            | -2.99% | -10.96% | -26.97%  | -7.14%  | -14.47%      | -9.72%     | -24.42%    | 6.70     | 6.50    | 11.05    | 6.50    | 11.05      | 4.50     |
| OIL& GAS                      |                  |                              |                 |        |         |          |         |              |            |            |          |         |          |         |            |          |
| Forte Oil                     | 31-Dec           | 21,751.43                    | 16.70           | 0.00%  | 0.00%   | -7.22%   | 1.83%   | -39.05%      | 0.00%      | -7.73%     | 16.70    | 16.70   | 20.60    | 16.70   | 35.30      | 14.00    |
| Conoil Plc                    | 31-Dec           | 9,125.47                     | 13.15           | 0.00%  | 0.00%   | -29.30%  | -13.20% | -42.83%      | 0.00%      | -28.92%    | 13.15    | 13.15   | 20.85    | 13.15   | 23.80      | 13.15    |
| Mobil Oil                     | 31-Dec           | 58,019.78                    | 160.90          | 0.00%  | 9.83%   | 8.79%    | 15.76%  | -5.35%       | 0.00%      | 8.79%      | 160.90   | 160.90  | 160.90   | 133.20  | 186.00     | 133.20   |
| Oando                         | 31-Dec           | 24,670.97                    | 2.05            | 0.00%  | -4.65%  | -48.62%  | -45.48% | -58.59%      | 0.00%      | -48.62%    | 2.05     | 2.05    | 3.99     | 1.89    | 5.30       | 1.89     |
| MRS Oil                       | 31-Dec           | 3,505.04                     | 13.80           | 0.00%  | 0.00%   | -9.80%   | -18.58% | -33.81%      | 0.00%      | -9.80%     | 13.80    | 13.80   | 15.30    | 13.80   | 20.85      | 13.80    |
| Total                         | 31-Dec           | 32,695.95                    | 96.30           | 0.00%  | 0.00%   | -13.17%  | -21.83% | -50.87%      | 0.00%      | -13.17%    | 96.30    | 96.30   | 117.00   | 96.30   | 196.00     | 96.30    |
| Eterna Oil                    | 31-Dec           | 3,116.91                     | 2.39            | 0.00%  | 0.00%   | -33.61%  | -24.13% | -40.25%      | 0.00%      | -33.61%    | 2.39     | 2.39    | 3.60     | 1.99    | 4.65       | 1.99     |
| SEPLAT                        | 31-Dec           | 301,277.47                   | 544.50          | 0.00%  | 0.00%   | -8.04%   | -1.89%  | -7.71%       | 0.00%      | -17.22%    | 544.50   | 544.50  | 605.00   | 544.50  | 657.80     | 397.70   |
| INSURANCE                     | 0.200            | 001,211111                   | 011100          | 0.0070 | 0.0070  | 0.0170   | 110070  | 111.170      | 0.0070     |            | 011100   | 011100  | 000.00   | 011100  | 001.00     | 301110   |
| AllCO Insurance               | 31-Dec           | 6,512.15                     | 0.74            | -1.33% | -1.33%  | 2.78%    | 12.12%  | 15.63%       | -2.63%     | 2.78%      | 0.75     | 0.74    | 1.01     | 0.67    | 1.01       | 0.60     |
| Continental Re                | 31-Dec           | 22,721.04                    | 2.20            | 0.00%  | 0.00%   | 0.00%    | -3.08%  | 15.18%       | 0.00%      | 0.00%      | 2.20     | 2.20    | 2.20     | 2.20    | 2.40       | 1.27     |
| Custodian & Allied            | 31-Dec           | 32,938.44                    | 5.60            | 0.00%  | -5.08%  | -6.67%   | -6.67%  | -8.94%       | -5.08%     | -6.67%     | 5.60     | 5.60    | 6.05     | 4.95    | 6.70       | 4.95     |
| Mansard                       | 31-Dec           | 18,375.00                    | 1.75            | 0.00%  | 0.00%   | -11.62%  | 5.42%   | -14.22%      | 0.00%      | -11.62%    | 1.75     | 1.75    | 2.14     | 1.51    | 2.14       | 1.51     |
| Prestige Assurance            |                  | 3,035.06                     | 0.55            | 0.00%  | -8.33%  | 0.00%    | 12.24%  | 0.00%        | 0.00%      | 0.00%      | 0.55     | 0.55    | 0.61     | 0.50    | 0.61       | 0.45     |
|                               | 31-Dec           | 3,033.00                     | 0.00            | 0.00/0 | -0.00%  | 0.00 /0  | 12.2470 | 0.00%        | 0.00 /0    | 0.00%      | 0.55     | 0.55    | 0.01     | 0.50    | 0.01       | 0.43     |
| AGRICULTURE                   | 0.1.5            | E0 E40 75                    | FF 0F           | 0.0007 | 0.000/  | 0.0007   | 0.4007  | 04.4007      | 0.0007     | 0.000/     | FF 05    | FF 05   | 00.00    | FF 05   | 00.00      | 40.4=    |
| Okomu Oil                     | 31-Dec           | 52,512.75                    | 55.05           | 0.00%  | 0.00%   | -0.99%   | 0.18%   | -31.19%      | 0.00%      | -0.99%     | 55.05    | 55.05   | 68.00    | 55.05   | 80.00      | 40.15    |
| Presco                        | 31-Dec           | 36,450.00                    | 36.45           | 0.00%  | 0.00%   | -23.26%  | -9.67%  | -41.91%      | 0.00%      | -23.26%    | 36.45    | 36.45   | 57.05    | 36.45   | 62.75      | 34.60    |
| IOT                           |                  |                              |                 |        |         |          |         |              |            |            |          |         |          |         |            |          |
| ICT                           | 04.5             | 4 000 000 04                 | 00.00           | E 000/ | 7.000/  | 4.4.0007 | 00.000/ | 0.440/       | 0.4407     | 44.000/    | 00.40    | 00.00   | 400.50   | 00.00   | 440.00     | 22.52    |
| MTN Nigeria AIRTEL AFRICA PLC | 31-Dec<br>31-Dec | 1,888,898.81<br>1,123,311.48 | 92.80<br>298.90 | -5.69% | -7.20%  | -14.86%  | -28.89% | 3.11%        | 3.11%      | -11.62%    | 98.40    | 92.80   | 128.50   | 90.00   | 149.00     | 90.00    |
|                               | 3 I-I IPC        | 1.173.311.48                 | ∠98.9U          | 0.00%  | 0.00%   | 0.00%    | -2.95%  | N/A          | 0.00%      | 0.00%      | 298.90   | 298.90  | 298.90   | 298.90  | 399.30     | 283.50   |